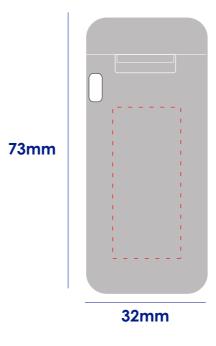

# **Approval Proof**



Max Print: 18mm\*40mm

### **Colours**



\_

## **Product Colour**



Grey

Folding Straw
73mm\*32mm
Branding Method: Printed

# Logo Size

mm\*mm

### **Terms & Conditions**

It is the clients responsibility to check the above artwork has been produced correctly by our factory to suit the manufacturing process. Whilst every effort has been made to copy the artwork provided, certain pantones have a tolerance of -10% +10% colour variation. Please note colours can vary from monitor so always check the pantone. Any correction/amendments after Moulds/Screens have been created will result in a new Mould/Screen being required and charged By signing off acceptance you have agreed to proceed and such no errors or omissions can be accepted or highlighted once the goods have been delivered.



Pl